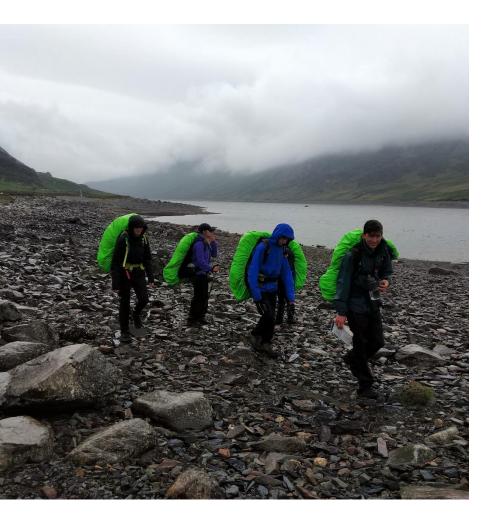

### **Expedition Section**

#### **Criteria:**

- Unaccompanied journeying in groups between 4-7
- Remotely supervised
- Training, Practice and Qualifying expedition
  - Training and practice expedition is an opportunity to try out new skills and make mistakes (getting lost)
  - Qualified expedition is assessed by an independent person – assessor is looking for groups to meet the 20 conditions set by DofE
    - 20 Conditions found on the DofE Website