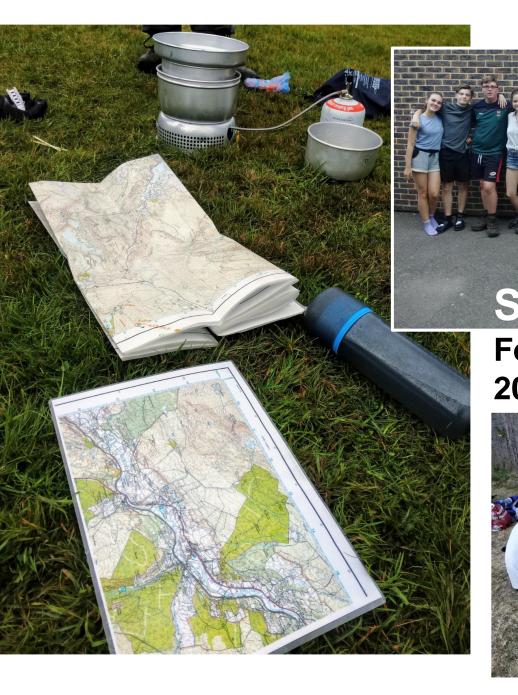

### **Expedition Section**

#### **Criteria:**

- Unaccompanied journeying in groups between 4-7
- Remotely supervised
- Training, Practice and Qualifying expedition
  - Training and practice expedition is an opportunity to try out new skills and make mistakes (getting lost)
  - Qualified expedition is assessed by an independent person – assessor is looking for groups to meet the 20 conditions set by DofE
    - 20 Conditions found on the DofE Website

# **Expedition Section**

| Level  | Including Camp<br>craft Map Skills,<br>First Aid,                             | Duration                         |                       | Minimum hours of planned activity                                                        |
|--------|-------------------------------------------------------------------------------|----------------------------------|-----------------------|------------------------------------------------------------------------------------------|
|        |                                                                               | Practice                         | Qualifying            | each day                                                                                 |
| Bronze |                                                                               | Minimum 1<br>days and 1<br>night | 2 days and 1<br>night | At least 6 hours during the daytime<br>(at least 3 of which must be spent<br>journeying) |
| Silver | IncludingCamp<br>craft Map Skills,<br>First Aid,                              | Minimum 2<br>days and 2<br>night | 3 days and 2<br>night | At least 7 hours during the daytin<br>(at least 3.5 of which must be spe<br>journeying)  |
| Gold   | IncludingCamp Minimum 4 days and craft Map Skills, 2 days and 5 night 2 night |                                  | 4 days and<br>3 night | At least 8 hours during the daytime<br>(at least 4 of which must be spent<br>journeying) |