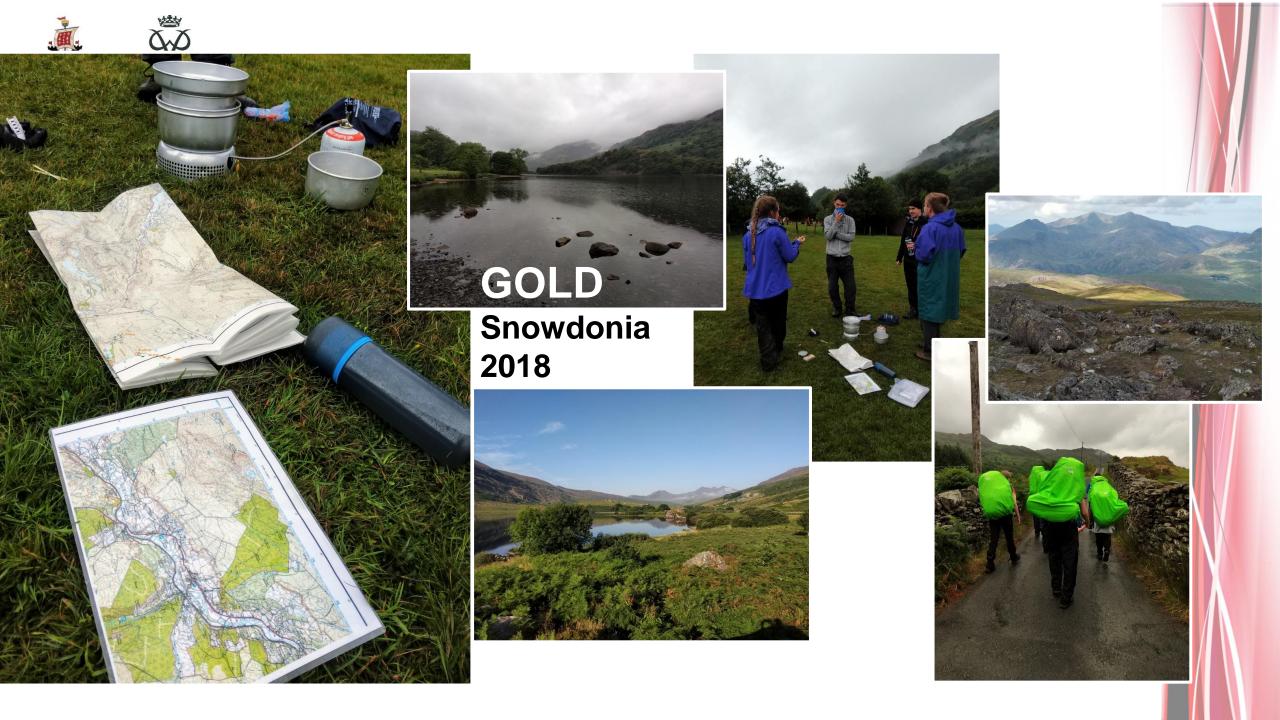

### Assessment

- Snowdonia
- 15<sup>th</sup> July to 20<sup>th</sup> July
- Plan D1 travel, acclimatise and set up tents, D2 to D5 Assessment. D5 evening presentation and meal. D6 travel home