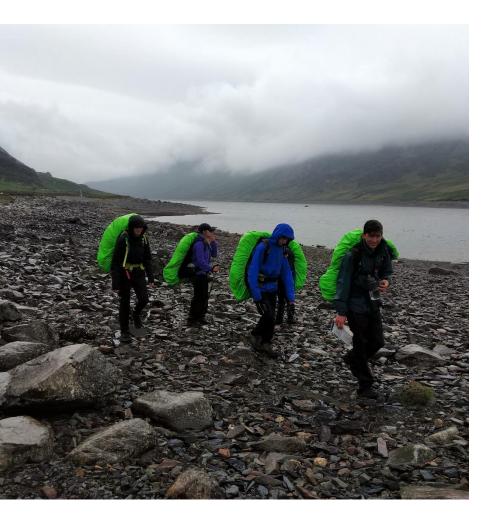

### Assessment

- Snowdonia
- 15<sup>th</sup> July to 20<sup>th</sup> July
- Plan D1 travel, acclimatise and set up tents, D2 to D5 Assessment. D5 evening presentation and meal. D6 travel home