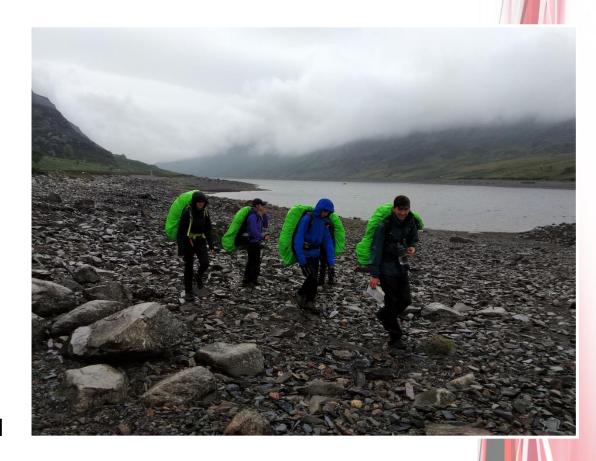

## **Expedition Section**

### **Criteria:**

- Unaccompanied journeying in groups between 4-7
- Remotely supervised
- Training, Practice and Qualifying expedition
  - Training and practice expedition is an opportunity to try out new skills and make mistakes (getting lost)
  - Qualified expedition is assessed by an independent person – assessor is looking for groups to meet the 20 conditions set by DofE
    - 20 Conditions found on the DofE Website